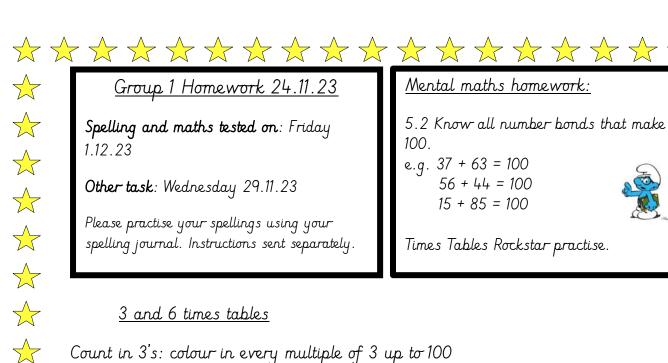

 $\frac{1}{2}$ 

 $\stackrel{\wedge}{\nearrow}$ 

 $\stackrel{\wedge}{\nearrow}$ 

 $\checkmark$ 

 $\stackrel{\wedge}{\longrightarrow}$ 

 $\checkmark$ 

 $\Rightarrow$ 

 $\checkmark$ 