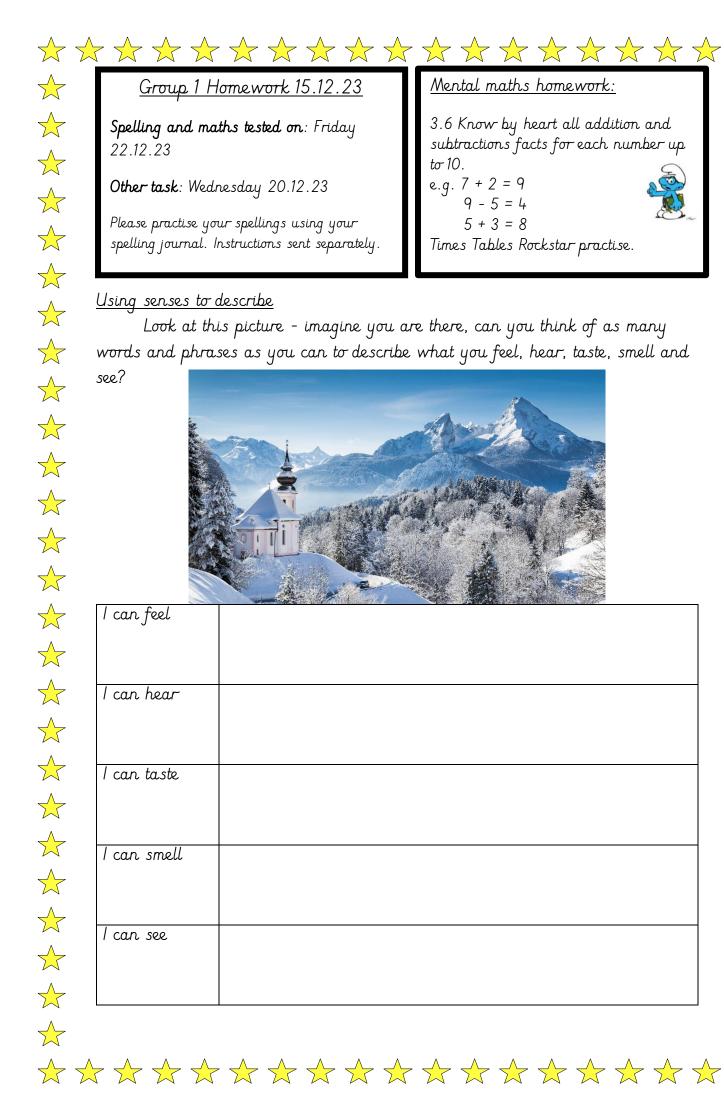

$\stackrel{\wedge}{\longrightarrow}$ 

 $\Rightarrow$ 

 $\stackrel{\wedge}{\longrightarrow}$ 

 $\Rightarrow$ 

 $\stackrel{\wedge}{\nearrow}$ 

 $\stackrel{\wedge}{\longrightarrow}$ 

 $\Rightarrow$ 

 $\stackrel{\wedge}{\nearrow}$ 

 $\bigwedge$ 

 $\checkmark$ 

 $\checkmark$ 

 $\stackrel{\wedge}{\longrightarrow}$ 

 $\checkmark$ 

 $\Rightarrow$ 

 $\Rightarrow$ 

 $\stackrel{\wedge}{\longrightarrow}$ 

 $\stackrel{\wedge}{\longrightarrow}$ 

 $\stackrel{\wedge}{\longrightarrow}$ 

 $\bigwedge$ 

 $\stackrel{\wedge}{\longrightarrow}$ 

 $\Rightarrow$ 

 $\stackrel{\wedge}{\longrightarrow}$ 

 $\stackrel{\wedge}{\longrightarrow}$