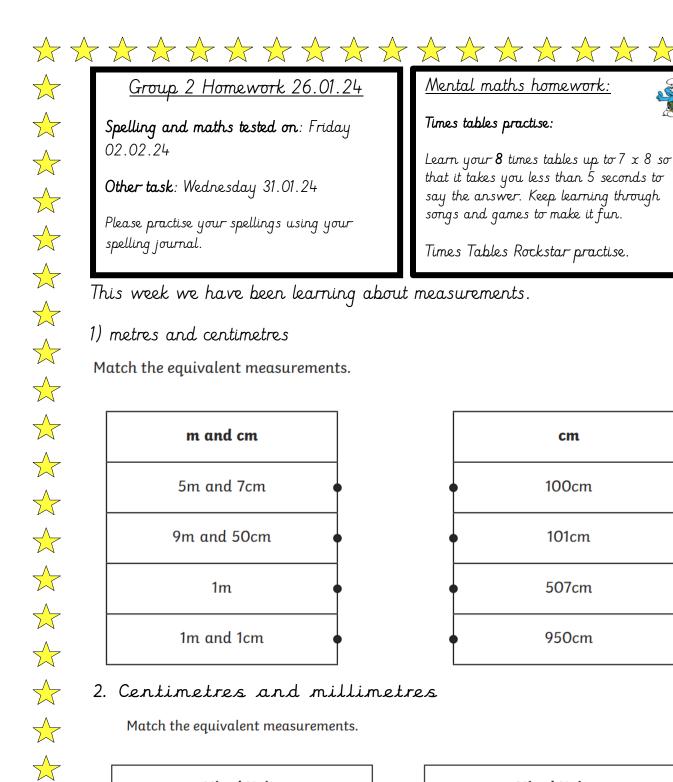

| Mixed Units                             |
|-----------------------------------------|
| 5 centimetres and seven millimetres     |
| Twenty centimetres and nine millimetres |
| One hundred centimetres                 |
| Two centimetres and nine millimetres    |

 $\Rightarrow$ 

 $\stackrel{\wedge}{\longrightarrow}$ 

 $\checkmark$ 

 $\checkmark$ 

| Mixed Units              |
|--------------------------|
| One thousand millimetres |
| 29mm                     |
| Fifty seven millimetres  |
| 209mm                    |