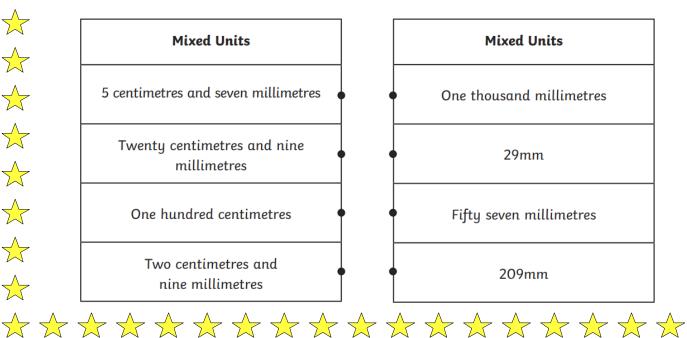

Group 3 Homework 26.01.24

Spelling and maths tested on: Friday 02.02.24

Other task: Wednesday 31.01.24

Please practise your spellings using your spelling journal.

Mental maths homework:

Times tables practise:

Learn your **6** times tables from 7 x 6 to 12 x 6 so that it takes you less than 5 seconds to say the answer. Keep learning through songs and games to make it fun.

Ì

Times Tables Rockstar practise.

This week we have been learning about measurements.

1) metres and centimetres

Match the equivalent measurements.



| cm    |
|-------|
| 100cm |
| 101cm |
| 507cm |
| 950cm |

## 2. Centimetres and millimetres

Match the equivalent measurements.