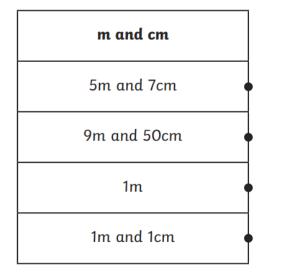

1) metres and centimetres

Match the equivalent measurements.

| cm    |
|-------|
| 100cm |
| 101cm |
| 507cm |
| 950cm |