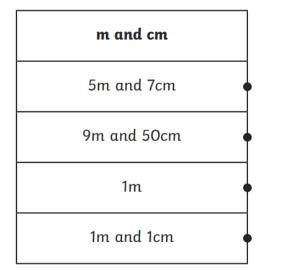

1) metres and centimetres

Match the equivalent measurements.

| cm    |
|-------|
| 100cm |
| 101cm |
| 507cm |
| 950cm |