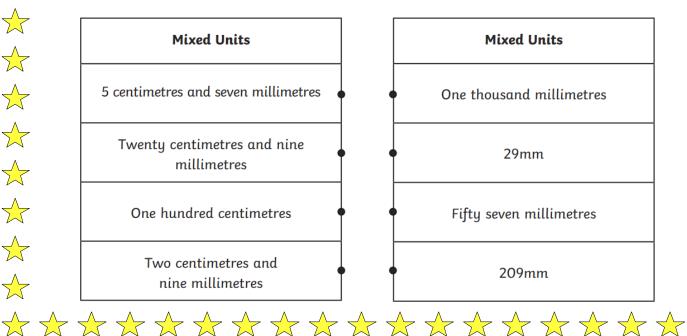

Group 4 Homework 26.01.24

Spelling and maths tested on: Friday 02.02.24

Other task: Wednesday 31.01.24

Please practise your spellings using your spelling journal.

Mental maths homework:

Times tables practise:

Learn your 4, 8 and 12 times tables so that it takes you less than 5 seconds to say the answer from any question. Keep learning through songs and games to make it fun.

Ō

Times Tables Rockstar practise.

This week we have been learning about measurements.

1) metres and centimetres

Match the equivalent measurements.



| cm    |
|-------|
| 100cm |
| 101cm |
| 507cm |
| 950cm |

## 2. Centimetres and millimetres

Match the equivalent measurements.