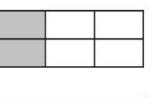

## Equivalent Fractions

Write the fraction of each shape that is shaded and draw a line to match equivalent fraction.