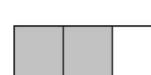

## Equivalent Fractions

Write the fraction of each shape that is shaded and draw a line to match equivalent fraction.