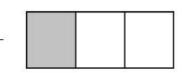

## Equivalent Fractions

Write the fraction of each shape that is shaded and draw a line to match equivalent fraction.