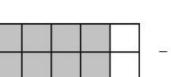

## Equivalent Fractions

Write the fraction of each shape that is shaded and draw a line to match equivalent fraction.