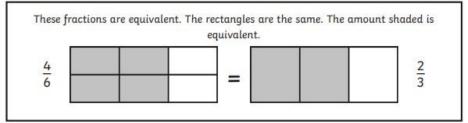

## Equivalent Fractions

Write the fraction of each shape that is shaded and draw a line to match equivalent fraction.