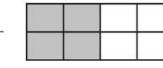

## Equivalent Fractions

Write the fraction of each shape that is shaded and draw a line to match equivalent fraction.