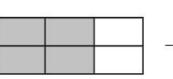

## Equivalent Fractions

Write the fraction of each shape that is shaded and draw a line to match equivalent fraction.