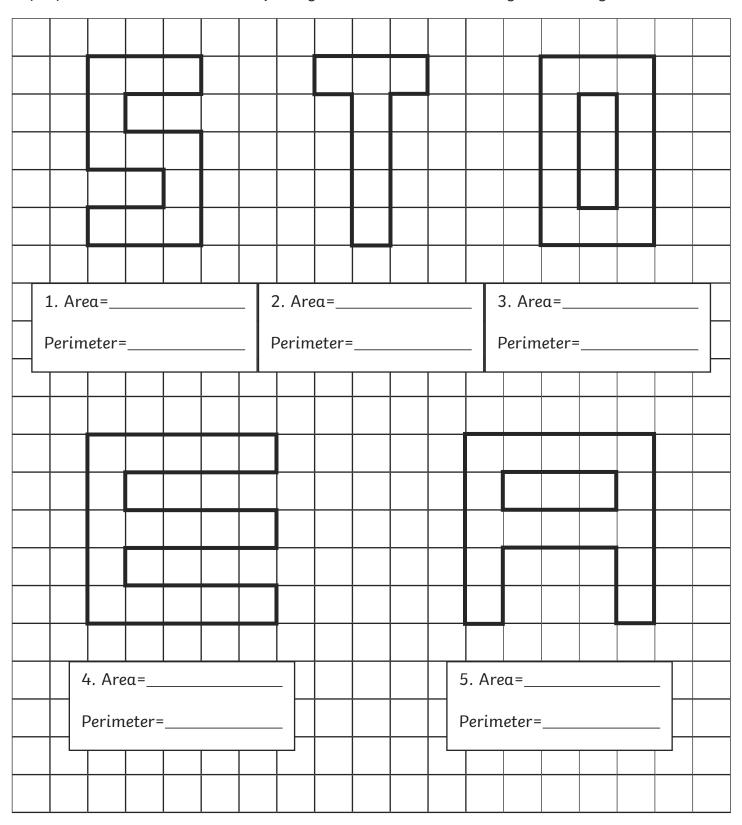

## Calculating the Area and Perimeter by Counting Squares

Count the squares to find the perimeter and area of the letter shapes

Top tip – make a mark in each square you have counted to save you counting it twice.

## Area:

- 1. 11 squares
- 2. 7 squares
- 3. 12 squares
- 4. 17 squares
- 5. 16 squares
- 6. Answers will vary.

## Perimeter:

- 1. 24 squares
- 2. 16 squares
- 3. 16 squares
- 4. 36 squares
- 5. 24 squares
- 6. Answers will vary.