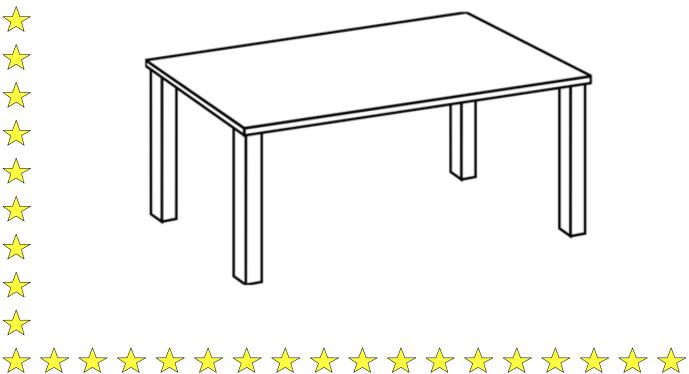

## Prepositions for place

These prepositions tell us where some thing is. Underline the prepositions in each sentence and draw the items in the correct place in the picture.

- 1. The apple is on the table.
- The banana is under the table.
- The grapes are next to the table.
- 4. The pineapple is in front of the table.
- 5. The airplane is above the table.