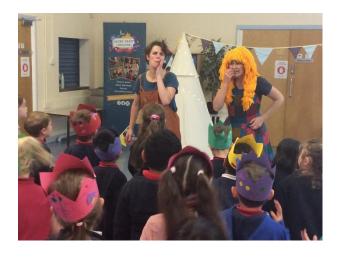

### Storycraft Theatre – EYFS and Key Stage 1 – today

The children in EYFS and KS1 were able to take part in a craft session with Janet and Cassie from Storycraft Theatre today before disappearing into the performance of Once Upon a Story. In the performance the children met the Gingerbread Man and the children had to become detectives to help find Goldilocks. The children had to scare away the bears and we travelled up the Beanstalk but unfortunately, we woke the Giant. Thankfully we were able to find Goldilocks and had a party!